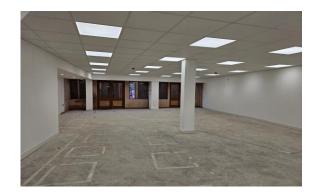

The property features a large open plan retail space on the ground floor with first floor storage and office space.

The premises benefits from a 8.2m glazed shop frontage. This unit is located in the prime shopping area of Guisborough with passing trade and busy traffic footfall.

#### High Street Retail

Comprising a large open plan ground floor retail unit with added first floor space and storage.