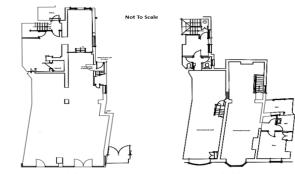

#### Floor Areas IPMS

| Floor       | Sq. m. | Sq. ft. |
|-------------|--------|---------|
| GF Retail   | 135.05 | 1,454   |
| First Floor | 58.34  | 628     |
| Total       | 193.39 | 2,082   |