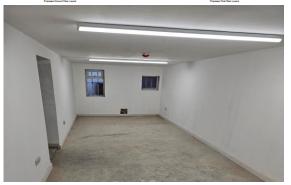

### Description

A retail premises with a large double shop frontage is set across two floors, providing fantastic opportunities for national chains to expand their presence in this North Yorkshire Market Town Centre of Guisborough. This unit benefits from a new grant funded shop front and internal modernisation which was previously occupied by a opticians and butchers.

The property features a large open plan retail space on the ground floor with first floor storage and office space.

The premises benefits from a 8.2m glazed shop frontage. This unit is located in the prime shopping area of Guisborough with passing trade and busy traffic footfall.

#### High Street Retail

Comprising a large open plan ground floor retail unit with added first floor space and storage.