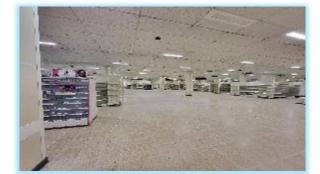

# Description

High Street Retail premises with a large ground floor frontage and basement below a double decked public car park set across two floors, providing fantastic opportunities for national chains to expand their presence in the Town Centre of Darlington. This unit benefits from large foot plate grid format layout, which used to be occupied previously by Wilko's.

#### High Street Retail

Comprising a large open plan ground floor & basement retail unit.