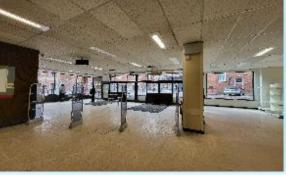

# Description

High Street Retail premises with a large ground floor frontage and basement below a double decked public car park set across two floors, providing fantastic opportunities for national chains to expand their presence in the Town Centre of Darlington. This unit benefits from large foot plate grid format layout, which used to be occupied previously by Wilko's.

#### High Street Retail

Comprising a large open plan ground floor & basement retail unit.