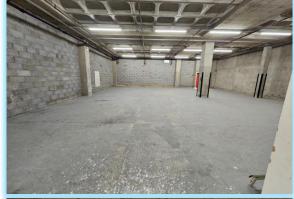

The property features easy access on foot as well as vehicles, with a public Council car park above, that provides either direct access into the retail unit or can be sub divided out. The basement offers alternative uses with high bays and open secure storage, ideal for gyms, storage and other leisure uses.