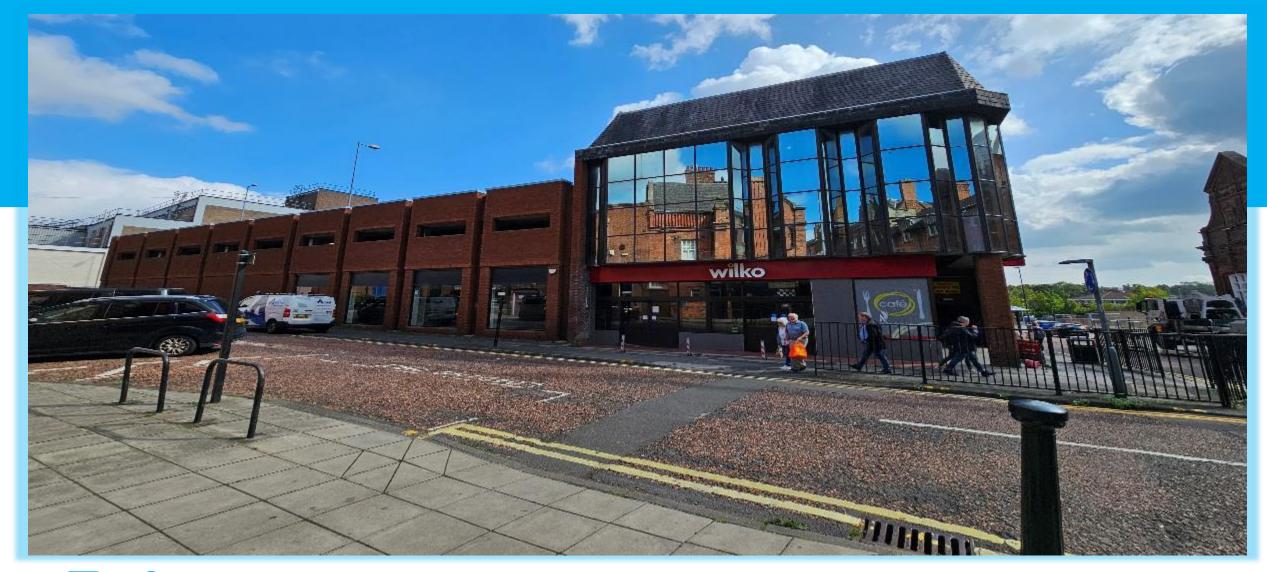

# **To Let**Retail/Leisure

1, East Street, Darlington, DL1 1PN

# Description

High Street Retail premises with a large ground floor frontage and basement below a double decked public car park set across two floors, providing fantastic opportunities for national chains to expand their presence in the Town Centre of Darlington. This unit benefits from large foot plate grid format layout, which used to be occupied previously by Wilko's.

The premises benefits from a large dominate glazed shop frontage onto East Street located in the prime shopping area of the Town, with passing trade and busy traffic footfall. The main bus routes pass this site for the Town and also the Council's main Town library is situated adjacent.