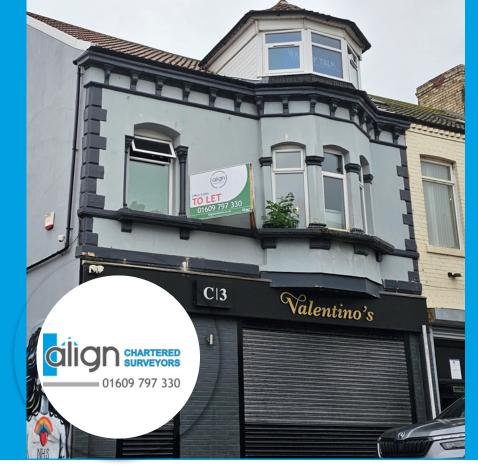

# TO LET SERVICED OFFICES From 200 Sq. ft

15 Queen Street Redcar Cleveland TS10 1AB

**ENQUIRIES** 

alignsurveyors.co.uk

## **DESCRIPTION**

High Street located serviced office premises set across two floors providing fantastic opportunities for small businesses to set up and grow in the Town Centre of Redcar. The premises benefits from its close proximity to the mainline train station in Redcar off Station Road. There are excellent on street public parking, which provides customers parking opportunities.