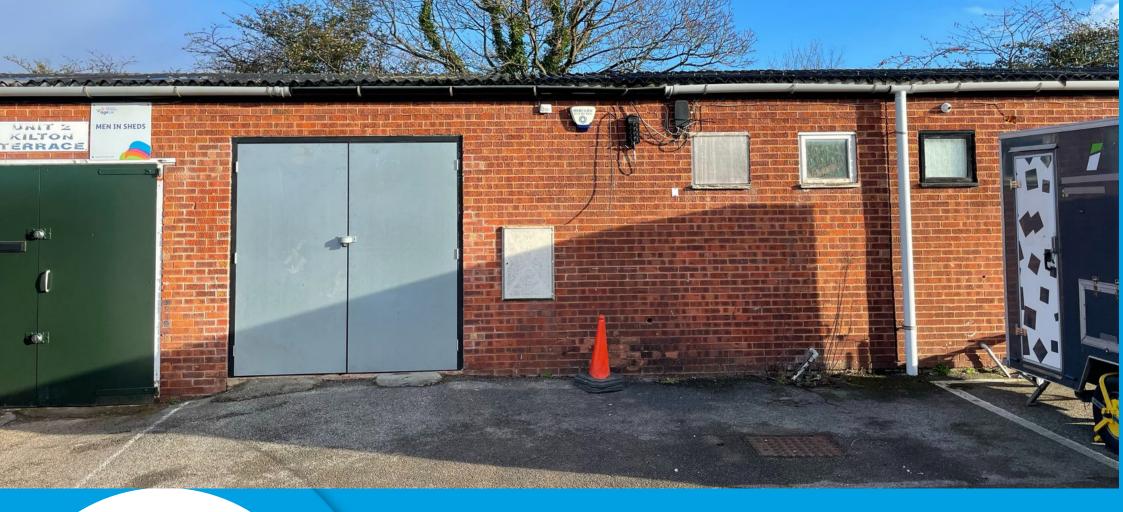

#### **DESCRIPTION**

The property comprises of a 1970 terrace block of industrial units. Each unit provides an open plan workshop area with a WC Internally, the workshop has a minimum eaves height of 3 meters, solid concrete flooring, fluorescent strip lighting, three phase power, water supply but no gas supply. Externally there is enough space demised for circa. 3 vehicles for unit.