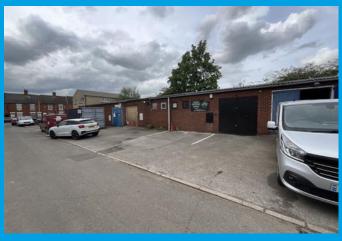

## **LOCATION**

Situated on the South side of Worksop with direct and easy access into Worksop town centre (c. 0.5 miles). The estate has fantastic links to the roads B6041, A57 & A60 which provide access to Sheffield, Doncaster and Mansfield.

#### **DESCRIPTION**

The property comprises of a 1970 terrace block of industrial units. Each unit provides an open plan workshop area with a WC Internally, the workshop has a minimum eaves height of 3 meters, solid concrete flooring, fluorescent strip lighting, three phase power, water supply but no gas supply. Externally there is enough space demised for circa. 3 vehicles for unit.