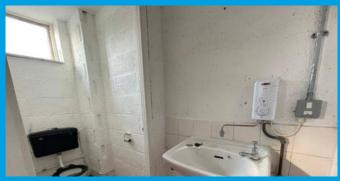

#### **DESCRIPTION**

The property comprises of a 1970 terrace block of industrial units. Each unit provides an open plan workshop area with a WC Internally, the workshop has a minimum eaves height of 3 meters, solid concrete flooring, fluorescent strip lighting, three phase power, water supply but no gas supply. Externally there is enough space demised for circa. 3 vehicles for unit.