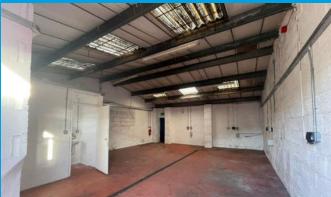

#### **DESCRIPTION**

The property comprises of a 1970 terrace block of industrial units. Each unit provides an open plan workshop area with a WC Internally, the workshop has a minimum eaves height of 3 meters, solid concrete flooring, fluorescent strip lighting, three phase power, water supply but no gas supply. Externally there is enough space demised for circa. 3 vehicles for unit.