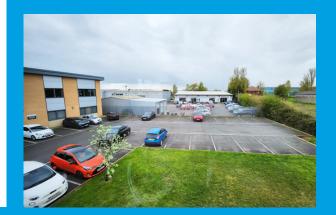

Externally there is a large, shared carpark, including disability parking with lighting and landscaping.

Currently, the ground floor is occupied by a blue-chip tenant, who have been in situ for 11 years retuning £48,000 per annum plus VAT. The first floor is currently vacant. However, this too could return £48,000 per annum plus VAT.