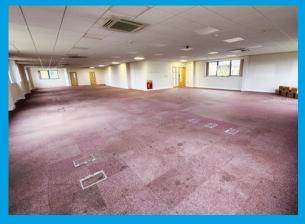

#### DESCRIPTION

The premises comprise of a detached modern office building which is currently split into a ground floor and first floor office.

The first floor is laid out with a large open plan area, kitchen, WC and 3 individual offices, with 2 access doors from the main staircase.

The property is finished to a good spec, including:

- Carpets
- LED Lighting
- Double glazing
- Raised floors
- Suspended ceiling
- CAT5 cabling & sockets on walls/floors
- Disabled WC
- Fitted kitchen
- Shared lift