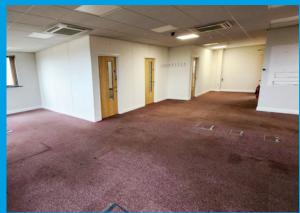

#### DESCRIPTION

The premises comprise of a detached modern office building which is currently split into a ground floor and first floor office.

The first floor is laid out with a large open plan area, kitchen, WC and 3 individual offices, with 2 access doors from the main staircase.

The property is finished to a good spec, including:

- Carpets
- LED Lighting
- Double glazing
- Raised floors
- Suspended ceiling
- CAT5 cabling & sockets on walls/floors
- Disabled WC
- Fitted kitchen
- Shared lift