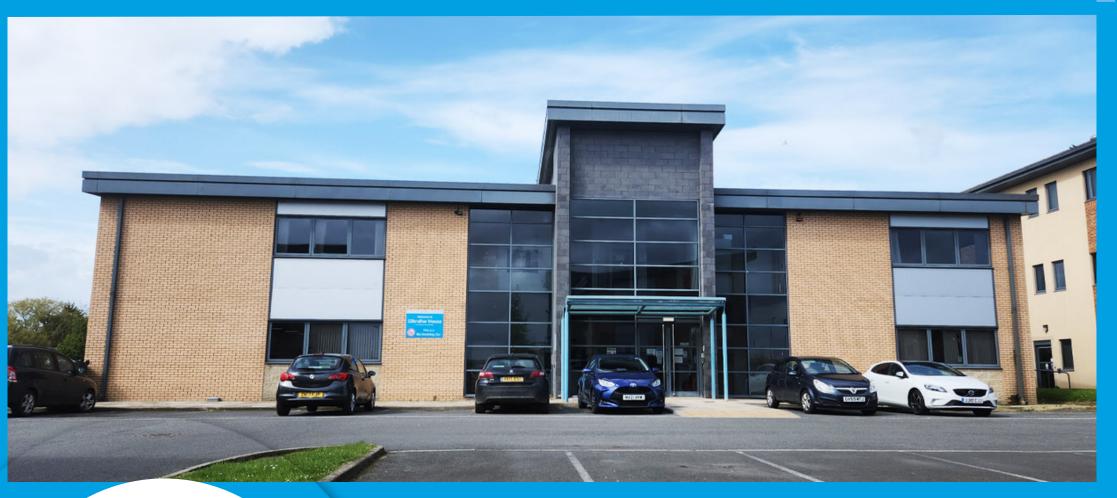

# **FOR SALE**

OFFICE BUILDING 8,000 SQ. FT (743 SQ.M) Gibraltar House Northallerton Business Park Thurston Road Northallerton DL6 2NJ

**ENQUIRIES** alignsurveyors.co.uk

#### LOCATION

This property is located on a well-established business park location in a popular Market Town. Northallerton is a popular town on the edge of the North Yorkshire Moors approximately 20 miles south of Teesside and 25 miles north of York. Gibraltar House is located on Northallerton Business Park on Thurston Road just north of the town centre.

#### DESCRIPTION

The premises comprise of a detached modern office building which is currently split into a ground floor and first floor office.

The first floor is laid out with a large open plan area, kitchen, WC and 3 individual offices, with 2 access doors from the main staircase.